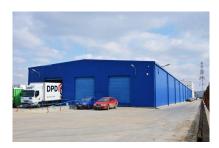

The property is made of:

Warehouse: 2.700 sqm

Offices: GF + 2 F: 2.673 sqm

Land plot: 7.500 sqm

Concrete platform: 100 sqm

### DESCRIPTION

The hall has an area of 2,700 square meters, of which locker rooms and offices with an area of 200 square meters Height: 6.7 at the ridge, 6.2 at the beam;