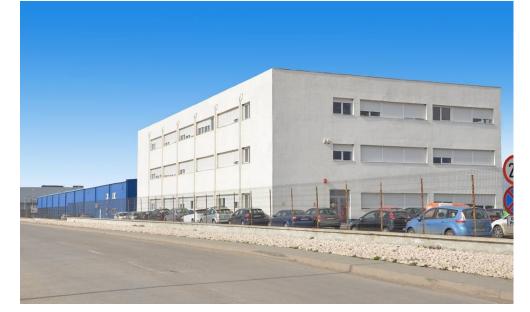

### CARACTERISTICS

- AREA: A1 Highway
- **Usable surface**: 5373 sqm
- Land Surface: 7500 sqm
- Garden Surface: 1000 sqm
- Maximum height: P+2

#### Layout

The property offered for sale is situated in an area with many industrial properties close to Carrefour Militari, Synevo warehouse and LIDL.

The distance from the ringroad is of around 600 m and to the Highway Bucuresti - Pitesti 1 km, which do the access extremelly easy from all the interesting points.

The property is made of:

Warehouse: 2.700 sqm

Offices: GF + 2 F: 2.673 sqm

Land plot: 7.500 sqm

Concrete platform: 100 sqm