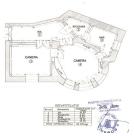

## 2 rooms

THE REAL ESTATE COMPANY SINCE 1993

Calea Victoriei

- AREA: Calea Victoriei
- Usable surface: 51 sqm
- No. of Rooms: 2
- No. of Bathrooms: 1

The apartment is divided in 2 rooms 1 kitchen, 1bathroom, 1 hall;

Facilities:

all utilities

street oriented windows;

cannot be used for public food

The apartment is perfectly suitable both for commercial activities which doesn't need a presence of many people or for office. Available immediately.