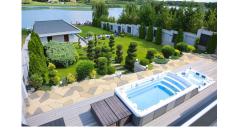

The opening to the lake offers a large and beautifully landscaped pontoon but also a boat / jetski lift.

The huge and beautifully arranged garden also has a pavilion, a garage and an outdoor jacuzzi.

The house is arranged on GF + 1F and consists of 6 bedrooms with 6 bathrooms and dressing rooms, large living room with dining room, kitchen.

## FINISHES/EQUIPMENT

Furniture: Furnished

• Others: Video Surveillance, Fire Protection, Automatic Doors, AC, Heating System, Insulated Windows, Faience, Sandstone, Parquet, Garage, Patio, Storage rooms, Sistem de irigatie, Jacuzzi, Laundry