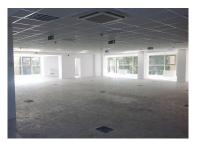

- generator 33 kVA

- installation of hydrants

- Schindler 625 Kg elevator

- 8 persons

Available areas: 1st Floor: 310 sqm 2.5 €/sqm/month +VAT - maintenance

Office spaces for rent.

9 EUR sqm + VAT

REGATTA® - Leader of Romanian Real Estate Brands Phone: 021.232.90.12, 021.232.90.88 /// E-mail: office@regatta.ro