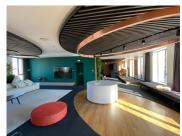

### FINISHES/EQUIPMENT

▶ Others: Video Surveillance, Alarm system, Fire Protection, AC, Elevator, Heating System, Internet and Voice Connection, TV Cable, Storage rooms, Asphalted access, Administrare, Garage, Sandstone, Faience, Insulated Windows

#### Facilities:

- easy access, great visibility;
- phone and PC network;
- parking places;
- BMS
- HVAC (4 pipes)

- false ceiling with built-in lighting fixtures

Rental prices:

Rent: 19 €/ sqm/sqm

Maintenance: 514 €/ sqm/ month