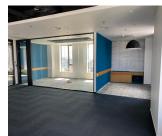

### FINISHES/EQUIPMENT

▶ Others: Video Surveillance, Alarm system, Fire Protection, AC, Elevator, Heating System, Internet and Voice Connection, TV Cable, Storage rooms, Asphalted access, Administrare, Garage, Sandstone, Faience, Insulated Windows

#### Facilities:

- easy access, great visibility;
- phone and PC network;
- parking places;
- BMS
- HVAC (4 pipes)

- false ceiling with built-in lighting fixtures

Rental prices:

Rent: 19 €/ sqm/sqm

Maintenance: 514 €/ sqm/ month