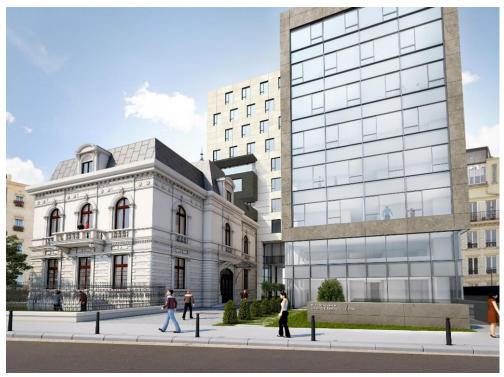

#### **DESCRIPTION**

Office building situated on Calea Victoriei close to George Enescu Square benefiting of easy access to all means of transportation. Also, in the immediate vicinity there are Hilton, Golden Tulip si Novotel Hotels.

#### Facilities:

- easy access, great visibility;
- phone and PC network;
- parking places;
- BMS
- HVAC (4 pipes)

- false ceiling with built-in lighting fixtures

Rental prices:

Rent: 19 €/ sqm/sqm

Maintenance: 514 €/ sqm/ month