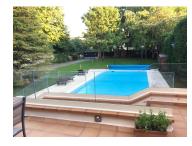

The garden have 1.000 sqm with swimmingpool (5 x 9 meters) and fully arranged garden with mature plants from Italy.

Amenities/ finishing:

Travertine and natural stone in bathrooms Dressings

Air conditioning system