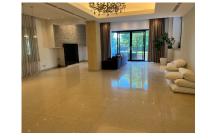

Beautifull villa with very good partition.

Basement: staff room, technical room, bathroom, storage.

Ground floor: 60 sqm living room with separate dining, office, kitchen, bathroom, 2 cars garage, 23 sqm outside terrace, library. First floor: 4 bedrooms with 3 bathrooms with jacuzzi walk-in dressing, teracces.