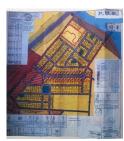

## **DESCRIPTION**

The industrial land plot is situated in Eastern side of Bucharest, very close to A0, and A2 Highway Bucuresti - Constanta and at only 2.5 km distance from DN4. The access is easy both from the old ring road and to the new one with roundabout at the crossroad with DN4. The PUZ was approved for logistic and services development.

The street were is located the land plot was partially arranged being under construction.

Land plot: 170,000 sqm

PUZ: industrial, logistic, storage;

POT: 40-60 %

Utilities for the land plot: electricity, capacity 700Kw