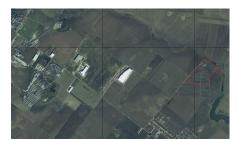

## **DESCRIPTION**

The industrial land plot is situated in Eastern side of Bucharest, very close to A0, and A2 Highway Bucuresti - Constanta and at only 2.5 km distance from DN4. The access is easy both from the old ring road and to the new one with roundabout at the crossroad with DN4. The PUZ was approved for logistic and services development.