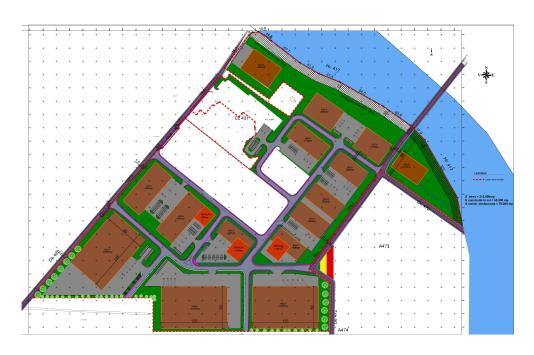

## **DESCRIPTION**

The industrial land plot is situated in Eastern side of Bucharest, very close to A0, and A2 Highway Bucuresti - Constanta and at only 2.5 km distance from DN4. The access is easy both from the old ring road and to the new one with roundabout at the crossroad with DN4. The PUZ was approved for logistic and services development.

The street were is located the land plot was partially arranged being under construction.

Land plot: 170,000 sqm

PUZ: industrial, logistic, storage;

POT: 40-60 %

Utilities for the land plot: electricity, capacity 700Kw