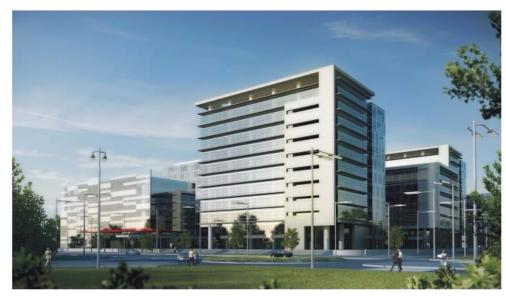

### **CARACTERISTICS**

► AREA: North

► Usable surface: 376 sqm ► Parking places: 844

▶ Floor: P

Maximum height: S+P+10 E

## Layout

Total usable area: 45,000 sqm

Ground floors area: 376 sqm

### **DESCRIPTION**

The building has an excellent location, being located in the Northern area of the city, very close to all business centers in Bucharest. The commercial space is situated on the ground floor and is suitable for many activities.