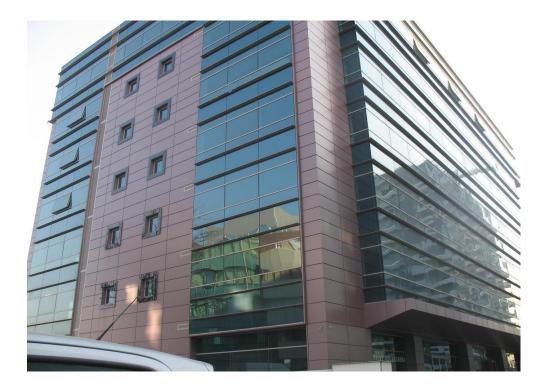

## Pipera

## CARACTERISTICS

- AREA: Pipera
- Usable surface: 1166 sqm
- **Floor**: Et. 1, Et. 2, Et. 3
- Maximum height: 2S + P + 6 E+ Et. tehnic

## DESCRIPTION

Office building for rent situated in Northern area of Bucharest very close to Dimitrie Pompeiu and at only a few minutes distance from Pipera subway station. Facilities:

carpet, ceramic tiles raised floor; security 24/7; kitchenette and sanitary group; PC wiring/ server room; parking places in the underground; Maintenance: 4 €/sqm/month + VAT 1st Floor: 521 sqm 2nd Floor: 324 sqm 3rd Floor: 321 sqm