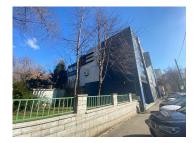

## **CARACTERISTICS**

► AREA: Pache Protopopescu ► Usable surface: 567 sqm ► Built surface: 795 sqm ► Land Surface: 288 sqm

Maximum height: S+P+ E1+ M

## **DESCRIPTION**

The building offered for rent is situated in the center of Bucharest, benefiting of good visibility, good car and pedestrian traffic. Facilities:

- own central heating;
- arranged sanitary groups;
- false ceiling;
- 2 staircases;