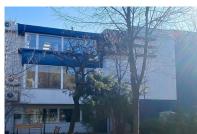

## **DESCRIPTION**

The building offered for rent is situated in the center of Bucharest, benefiting of good visibility, good car and pedestrian traffic. Facilities:

- own central heating;
- arranged sanitary groups;
- false ceiling;
- 2 staircases;

There are 2 buildings, one built in 1998 and another in 2002.

6,500 EUR 0.06 BITCOIN 1.96 ETHEREUM