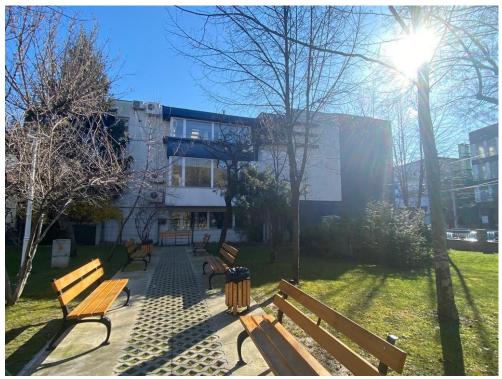

## **DESCRIPTION**

The building offered for rent is situated in the center of Bucharest, benefiting of good visibility, good car and pedestrian traffic. Facilities:

- own central heating;
- arranged sanitary groups;
- false ceiling;
- 2 staircases;

Perfect suitable for shop, medical center, bank office, after school.

Total usable area: 566.9 sqm Basement: 107.37 sqm Ground floor: 133.31 sqm 1st Floor: 168.94 sqm

Attic: 158.27 sqm (4 offices, kitchen, 2 sanitary groups, hall, staircase and terrace of 5.46 sqm)