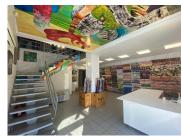

## DESCRIPTION

The building offered for rent is situated in the center of Bucharest, benefiting of good visibility, good car and pedestrian traffic. Facilities:

own central heating;

- arranged sanitary groups;
- false ceiling;
- 2 staircases;

Perfect suitable for shop, medical center, bank office, after school.

Total usable area: 566.9 sqm

Basement: 107.37 sqm

Ground floor: 133.31 sqm

1st Floor: 168.94 sqm

Attic: 158.27 sqm (4 offices, kitchen, 2 sanitary groups, hall, staircase and terrace of 5.46 sqm) There are 2 buildings, one built in 1998 and another in 2002.