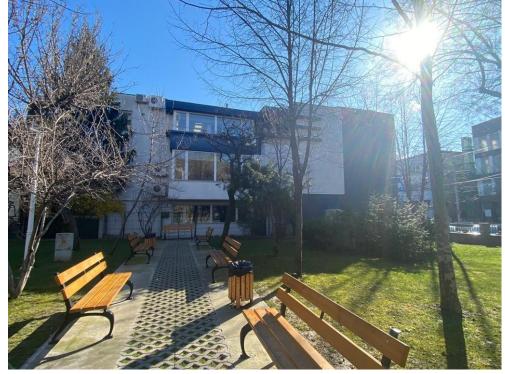

## DESCRIPTION

The building offered for rent is situated in the center of Bucharest, benefiting of good visibility, good car and pedestrian traffic. Facilities:

own central heating;

- arranged sanitary groups;
- false ceiling;
- 2 staircases;