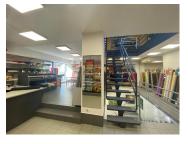

## DESCRIPTION

The building offered for rent is situated in the center of Bucharest, benefiting of good visibility, good car and pedestrian traffic. Facilities:

own central heating;

- arranged sanitary groups;
- false ceiling;
- 2 staircases;

Perfect suitable for shop, medical center, bank office, after school.

Total usable area: 566.9 sqm

Basement: 107.37 sqm

Ground floor: 133.31 sqm

1st Floor: 168.94 sqm

Attic: 158.27 sqm (4 offices, kitchen, 2 sanitary groups, hall, staircase and terrace of 5.46 sqm) There are 2 buildings, one built in 1998 and another in 2002.