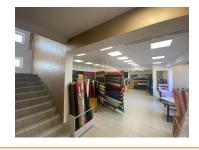

## DESCRIPTION

The building offered for rent is situated in the center of Bucharest, benefiting of good visibility, good car and pedestrian traffic. Facilities:

own central heating;

- arranged sanitary groups;
- false ceiling;
- 2 staircases;

Perfect suitable for shop, medical center, bank office, after school.

Total usable area: 566.9 sqm

Basement: 107.37 sqm

Ground floor: 133.31 sqm

1st Floor: 168.94 sqm

Attic: 158.27 sqm (4 offices, kitchen, 2 sanitary groups, hall, staircase and terrace of 5.46 sqm) There are 2 buildings, one built in 1998 and another in 2002.