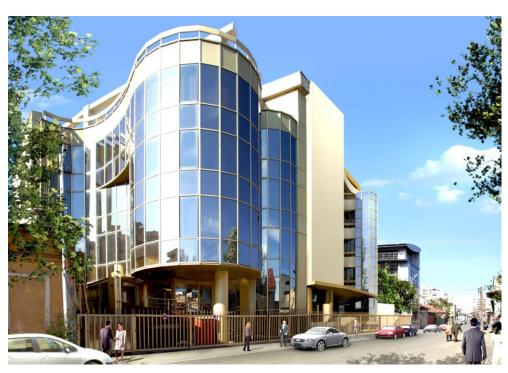

## **DESCRIPTION**

Office building offered for sale situated in Victoriei square – Titlescu area, very close to Banu Manta street and Dr Felix with large frontage at 2 streets and easy access to all means of transportation: subway, tram, buses.

Built in 2003, the building is in a very good shape, with large areas and spaces which benefits of natural light.

## Additional details:

Exterior finishing: main facade is made of Schuco curtain wall glass windows and reflective gold color anodized profiles;

Interior finishing: granite floor on the access areas and on the staircase, carpet, ceramic tiles inside bathrooms and sanitary groups, terraces, offices, technical rooms and annexes.