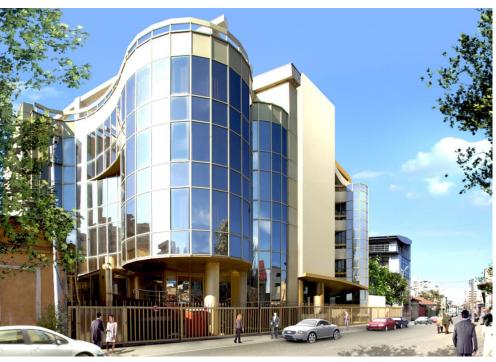

## **DESCRIPTION**

Office spaces offered for rent situated in Victoriei square – Titlescu area, very close to Banu Manta street and Dr Felix with large frontage at 2 streets and easy access to all means of transportation: subway, tram, buses.

Built in 2003, the building is in a very good shape, with large areas and spaces which benefits of natural light.

#### Additional details:

Exterior finishing: main facade is made of Schuco curtain wall glass windows and reflective gold color anodized profiles;

Interior finishing: granite floor on the access areas and on the staircase, carpet, ceramic tiles inside bathrooms and sanitary groups, terraces, offices, technical rooms and annexes.