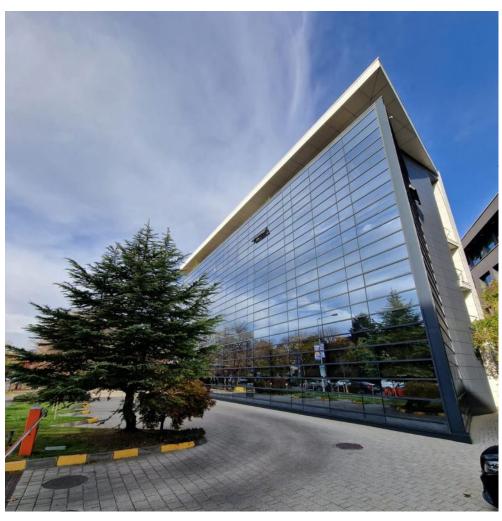

### Baneasa

# **Offices for Rent**

## **CARACTERISTICS**

► AREA: Baneasa

▶ Usable surface: 424 sqm

▶ Floor: Parter, Etaj 3

Maximum height: D+P+4E

#### **DESCRIPTION**

This exclusive project is situated in the northern part of Bucharest, just a few minutes distance from the Piata Presei Libere and DN 1. The building benefits from direct access to Otopeni Airport and to the central area of the capital. Facilities: