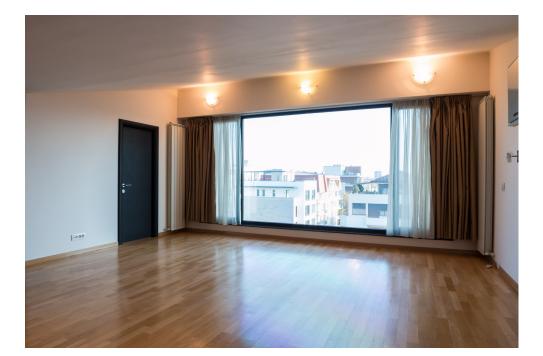

### **CARACTERISTICS**

THE REAL ESTATE COMPANY SINCE 1993

- AREA: Aviatorilor
- **Usable surface**: 730 sqm

**Aviatorilor** 

- Parking places: 6
- Floor: Et.3
- Maximum height: S+P+6E

• Others: Video Surveillance , AC, Elevator, Heating System, Internet and Voice

## DESCRIPTION

Office spaces situated in Primaverii area very close to Charles de Gaulle Square and Mircea Eliade Boulevard.

The location allows an easy access both to northern side of Bucharest, the Commercial Gallery Baneasa and to the city center and the all the important point of interest in the city.

Facilities:

- air conditioning
- security, reception
- modern amenities
- 6 parking places (200 Euro/ place + VAT)

21 EUR sqm

0.01 ETHEREUM sqm