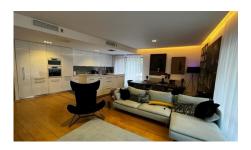

The apartment is divided in: large and bright living room, 3 bedrooms, 3 bathrooms, kitchen and terrace;

Terrace: 108 sqm

Beautiful view to Bordei Park and Floreasca Lake.

Amenities/ finishing:

- premium quality materials;

- fully furnished and equipped;

- 2 underground parking spaces (35.000 Euro/ place);

750,000 EUR 13.31 BITCOIN 278.45 ETHEREUM