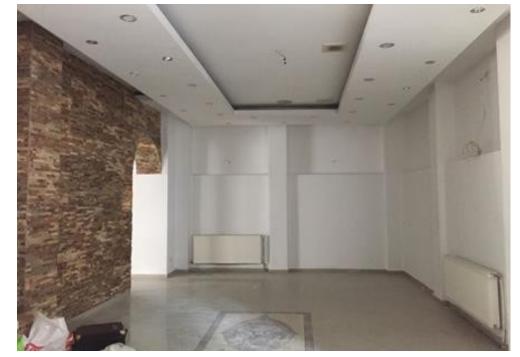

## DESCRIPTION

The commercial space is situated on Ion Mihalache Boulevard in an area with great pedestrian and car traffic. The space is disposed on the ground floor + basement. Description: 18 m shopping window; access door for suppliers; wash room; Ground floor: 176.21 sqm

Basement: 85.6 sqm; The basement is offered free of charge.

5,000 EUR + VAT

0.05 BITCOIN + VAT

1.33 ETHEREUM + VAT

REGATTA® - Leader of Romanian Real Estate Brands Phone: 021.232.90.12, 021.232.90.88 /// E-mail: office@regatta.ro