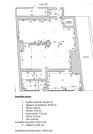

## CARACTERISTICS

- AREA: Ion Mihalache Blvd
- Usable surface: 261.6 sqm
- Floor: S+P
- Showcase: 18

## DESCRIPTION

The commercial space is situated on Ion Mihalache Boulevard in an area with great pedestrian and car traffic. The space is disposed on the ground floor + basement. Description: 18 m shopping window; access door for suppliers; wash room; Ground floor: 176.21 sqm

Basement: 85.6 sqm; The basement is offered free of charge.

5,000 EUR + VAT

0.05 BITCOIN + VAT

1.33 ETHEREUM + VAT

REGATTA® - Leader of Romanian Real Estate Brands Phone: 021.232.90.12, 021.232.90.88 /// E-mail: office@regatta.ro