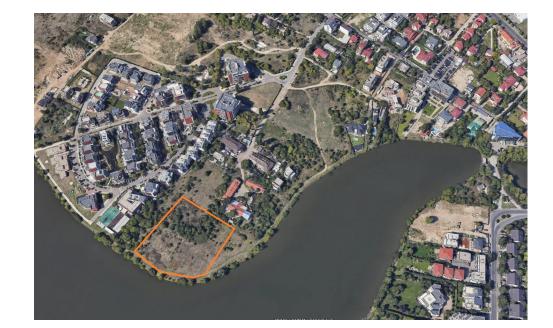

## CARACTERISTICS

- AREA: Baneasa-Sisesti
- Land Surface: 9935 sqm
- End-use: Rezidential

## DESCRIPTION

The land offered for sale is located in the northern area of the capital, in the vicinity of the Green Lake complex.

The property offers easy access to all areas of interest in Bucharest, having a large opening at the lake. The land can be used for residential construction.

LAND AREA: 9,935 sqm PUG and Urbanism information: L1c—2161 mp POT: 45%, CUT: 1.6, P+2/P+4 L1d—4371 mp POT: 25%, CUT: 0.75, P+2 V4: - 3401 mp POT: 15%, CUT: 0,2 Lake frontage 110 m

300 EUR sqm + VAT

0.01 BITCOIN sqm + VAT