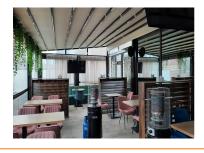

## DESCRIPTION

The commercial space for sale is situated at the ground floor of a residential building in Aviatiei neighborhoods, close to the subway station Aurel Vlaicu.

Total built area: 248 sqm

Terrace: 135.45 sqm The commercial space is disposed on a high ground floor and has a generous shopping window on 3 sides. Facilities: 2 toilets; open space; fan coil large terrace; Perfectly suitable for public food.