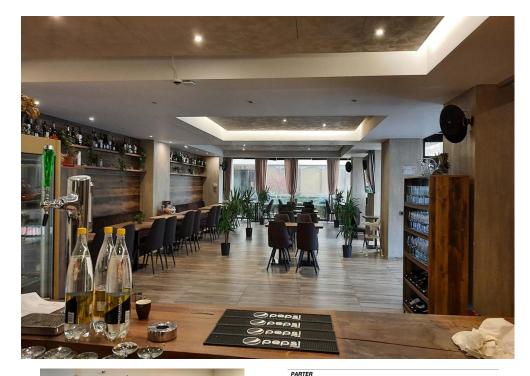

## DESCRIPTION

The commercial space for sale is situated at the ground floor of a residential building in Aviatiei neighborhoods, close to the subway station Aurel Vlaicu.

Total built area: 248 sqm

Terrace: 135.45 sqm The commercial space is disposed on a high ground floor and has a generous shopping window on 3 sides. Facilities: 2 toilets; open space; fan coil large terrace; Perfectly suitable for public food.