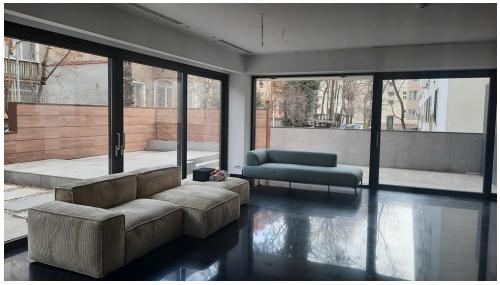

## **DESCRIPTION**

Commercial space offered for rent is situated on Floreasca Avenue very close to the crossroad with Mircea Eliade Boulevard. The space is situated at the ground floor of a residential building, built in 2017.

Facilities:

the space benefits of a terrace of 100 sqm in the back of the building good visibility

sanitary group;

the space benefits of 3 entrances;

fan coil;

underfloor heating;

2 parking places;

6,500 EUR 0.11 BITCOIN