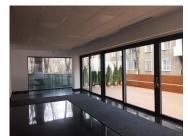

## **DESCRIPTION**

Commercial space offered for rent is situated on Floreasca Avenue very close to the crossroad with Mircea Eliade Boulevard. The space is situated at the ground floor of a residential building, built in 2017.

Facilities:

the space benefits of a terrace of 100 sqm in the back of the building good visibility

sanitary group;

the space benefits of 3 entrances;

fan coil;

underfloor heating;

2 parking places;

6,500 EUR 0.11 BITCOIN