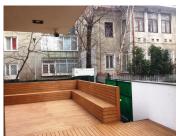

Facilities:

the space benefits of a terrace of 100 sqm in the back of the building good visibility

sanitary group;

the space benefits of 3 entrances;

fan coil;

underfloor heating;

2 parking places;

6,500 EUR 0.11 BITCOIN