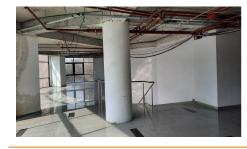

The space is arranged on the ground floor and mezzanine

The surface is arranged as follows: 280 sqm—ground floor + 440 sqm—mezzanine The spaces are open space

All utilities

8,000 EUR + VAT

0.14 BITCOIN + VAT