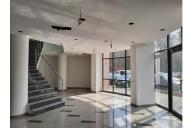

The space is arranged on the ground floor and mezzanine

The surface is arranged as follows: 280 sqm—ground floor + 440 sqm—mezzanine The spaces are open space

All utilities

8,000 EUR + VAT

0.14 BITCOIN + VAT