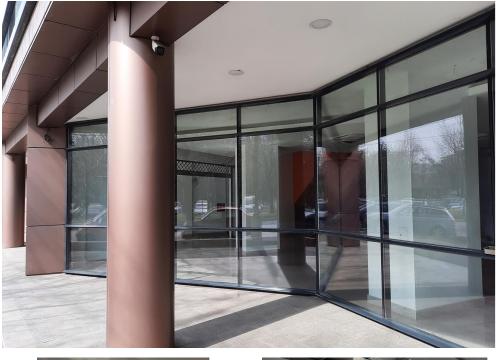

## DESCRIPTION

The commercial space offered for sale is located on the ground floor and mezzanine of a new residential building in the Dristor – Baba Novac area, benefiting from car and pedestrian traffic and exceptional visibility.

The space is arranged on the ground floor and mezzanine

The surface is arranged as follows: 280 sqm—ground floor + 440 sqm—mezzanine The spaces are open space

All utilities

8,000 EUR + VAT

0.14 BITCOIN + VAT