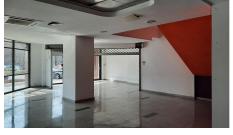

The space is arranged on the ground floor and mezzanine

The surface is arranged as follows: 280 sqm—ground floor + 440 sqm—mezzanine The spaces are open space

All utilities

8,000 EUR + VAT

0.14 BITCOIN + VAT