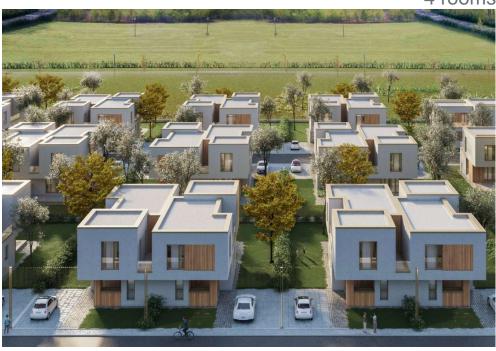

## **DESCRIPTION**

The residential compound is located in Corbeanca, in Ostratu area, just 5 minutes from gas stations, supermarkets, cafes. Henri Coanda International Airport is only 10 minutes away, as is Therme and Baneasa Mall is also about 15 minutes away. Villa type GF+1, is located in a new complex in the forest area, helping your need to escape in the middle of nature, integration into a community and belonging, accessibility and stability.

Villas duplex type are built on a plot of 700 sqm and each garden has 224 sqm.

Each house has installed solar panels, heat pump and has 2 parking places with electric charging station.

The villas will be completed in the last quarter of 2024.

Ground floor: living room, dining room, kitchen, bathroom, technical room

Floor: master bedroom, 2 bedrooms, 2 bathrooms, 2 terraces

Land area - 324 sqm Garden surface - 224 sqm Parking - 2 parking plots