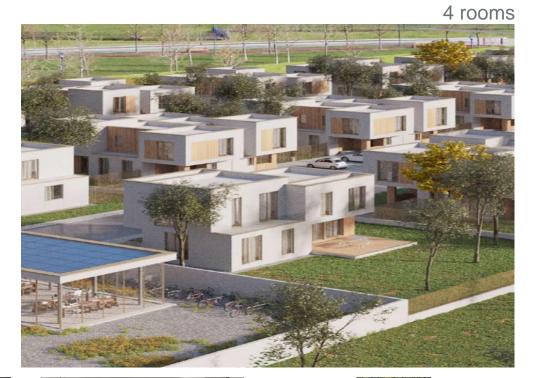

## DESCRIPTION

The residential compound is located in Corbeanca, in Ostratu area, just 5 minutes from gas stations, supermarkets, cafes. Henri Coanda International Airport is only 10 minutes away, as is Therme and Baneasa Mall is also about 15 minutes away. Villa type GF+1, is located in a new complex in the forest area, helping your need to escape in the middle of nature, integration into a community and belonging, accessibility and stability.

Villas duplex type are built on a plot of 700 sqm and each garden has 224 sqm.

Each house has installed solar panels, heat pump and has 2 parking places with electric charging station.

The villas will be completed in the last quarter of 2024.