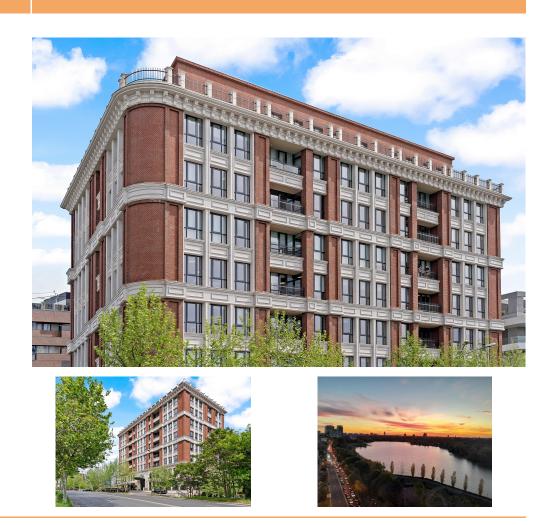

## Floreasca

## DESCRIPTION

The office building is situated very close to Floreasca Lake with an exceptional view to the lake, with easy access from 3 sides and 2 important boulevards, Barbu Vacarescu and Floreasca.

Additional details:

The office building offers many facilities to those who works in the area: ATM, restaurant, coffee shop, commercial centers; Facilities: green building

HVAC BMS system raised floor CCTV 2 elevators underground parking places - 100 Euro/place/month + VAT exterior parking places - 50 Euro/place/month + VAT