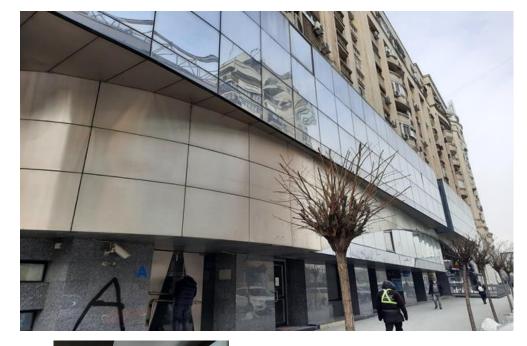

#### DESCRIPTION

The commercial space is situated in the city's heart, in Victoriei square area, benefiting of a great location with good visibility, with great pedestrian and car traffic.

Facilities: The space is disposed on GF + M entrance from the street; sanitary group; own central heating; Suitable for commercial activity, bank, medical center, office;