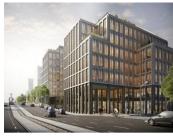

## Calea Serban Voda

## **CARACTERISTICS**

► AREA: Calea Serban Voda ► Usable surface: 1850 sqm

Parking places: Da

Floor: 1

Construction year: 2020
Maximum height: 2S+P+7E

## **DESCRIPTION**

Office building situated very close to Tineretului subway station, with a beautiful park view at only 1 station distance to Unirii Square. Facilities:

- false ceiling
- BMS
- usable height 2.80 m
- HVAC 4 pipes;
- voice and PC network;
- high speed and high capacity elevators;
- raised floor;
- fire detection and prevention system