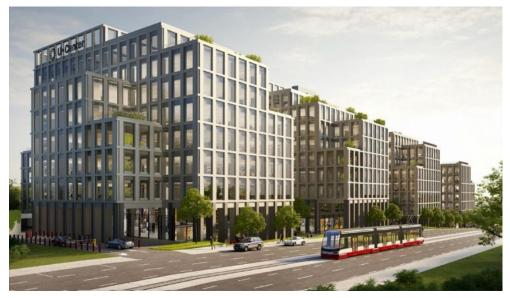

## Calea Serban Voda

## **CARACTERISTICS**

► AREA: Calea Serban Voda ► Usable surface: 1850 sqm

Parking places: Da

Floor: 1

Construction year: 2020
Maximum height: 2S+P+7E

## **DESCRIPTION**

Office building situated very close to Tineretului subway station, with a beautiful park view at only 1 station distance to Unirii Square. Facilities:

- false ceiling
- BMS
- usable height 2.80 m
- HVAC 4 pipes;
- voice and PC network;
- high speed and high capacity elevators;
- raised floor;
- fire detection and prevention system