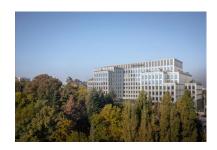

## Calea Serban Voda

## **DESCRIPTION**

Office building situated very close to Tineretului subway station, with a beautiful park view at only 1 station distance to Unirii Square. Facilities:

- false ceiling
- BMS
- usable height 2.80 m
- HVAC 4 pipes;
- voice and PC network;
- high speed and high capacity elevators;
- raised floor;
- fire detection and prevention system