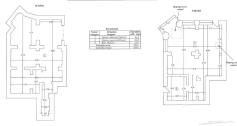

## Layout

Total usable area: 188.6 sqm

Ground floor: 92.8 sqm

Basement: 95.8 sqm