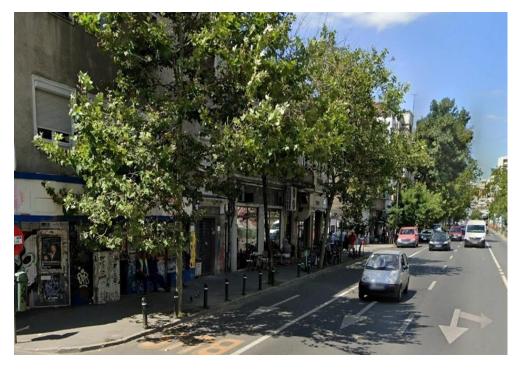

### **DESCRIPTION**

The commercial space is situated on Calea Dorobantilor, benefiting of easy access to all the important point of interest in the city and a great pedestrian and car traffic.

The space is disposed on Basement + Ground floor;

Facilities:

2 back entrances

own central heating;

all utilities;

The space is suitable both for Horeca activities, shop, medical center, offices;

Available immediately;