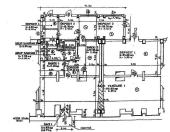

## DESCRIPTION

The commercial space is situated on the ground floor of a residential building built in 1983 in Tineretului area, very close to Gheorghe Sincai College.

The space is arranged.

The usable area is: 260 sqm

frontage 20 m

2 access doors in front of the building

2 access doors in the back side of the building

The commercial space is rented since 2018 to a company with a valid contract until 2034.

586,000 EUR + VAT