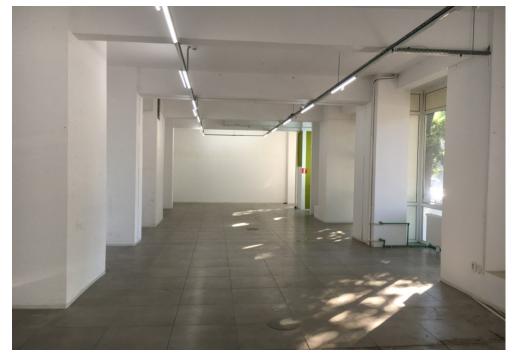

## DESCRIPTION

The commercial space is situated on the ground floor of a residential building built in 1983 in Tineretului area, very close to Gheorghe Sincai College.

The space is arranged.

The usable area is: 260 sqm

frontage 20 m

2 access doors in front of the building

2 access doors in the back side of the building

The commercial space is rented since 2018 to a company with a valid contract until 2034.

586,000 EUR + VAT