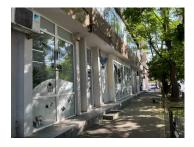

## DESCRIPTION

The commercial space is situated on the ground floor of a residential building built in 1983 in Tineretului area, very close to Gheorghe Sincai College.

The space is arranged.

The usable area is: 260 sqm

frontage 20 m

2 access doors in front of the building

2 access doors in the back side of the building

The commercial space is rented since 2018 to a company with a valid contract until 2034.

586,000 EUR + VAT