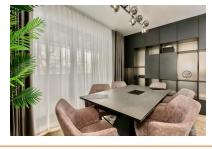

## FINISHES/EQUIPMENT

THE REAL ESTATE COMPANY SINCE 1993

CARACTERISTICS AREA: Aviatiei

Floor: P

Usable surface: 76 sqm Built surface: 90 sqm Garden Surface: 47 sqm No. of Bedrooms: 1 No. of Rooms: 2 No. of Bathrooms: 2

Construction year: 2024 Maximum height: 2S+P+7E

Aviatiei

Others: Elevator, Heating System, Insulated Windows, Faience, Sandstone, Parquet, Underfloor Heating

## DESCRIPTION

The apartment is located in a residential building from 2024, located in the Aviatiei area, at the intersection of Baneasa and Herastrau districts, offering quick access to numerous points of interest. Endowments:

Filomuro type interior doors; underfloor heating; ventilation system with heat recovery; brick partitioning; layered triple parquet; floating floor terraces; schuco Aluminum Joinery, concealed ironmongery; ventilated facade with HPL boards and apparent Klinker brick; basaltic mineral wool insulation 10cm; the parking lots will be amplified at the basement level. parking plots at an additional fee (20,000 Euro/ plot + VAT)