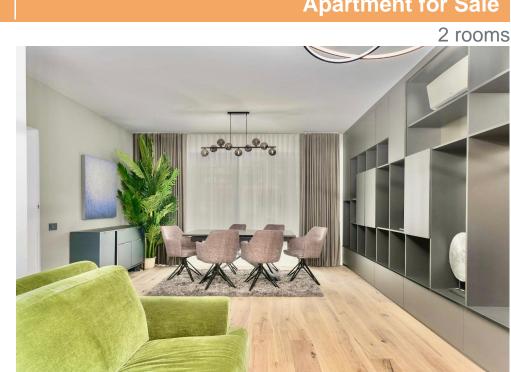

## FINISHES/EQUIPMENT

THE REAL ESTATE COMPANY SINCE 1993

CARACTERISTICS AREA: Aviatiei

Floor: P

Usable surface: 76 sqm Built surface: 90 sqm Garden Surface: 47 sqm No. of Bedrooms: 1 No. of Rooms: 2 No. of Bathrooms: 2

Construction year: 2024 Maximum height: 2S+P+7E

Aviatiei

Others: Elevator, Heating System, Insulated Windows, Faience, Sandstone, Parquet, Underfloor Heating

## DESCRIPTION

The apartment is located in a residential building from 2024, located in the Aviatiei area, at the intersection of Baneasa and Herastrau districts, offering quick access to numerous points of interest. Endowments:

Filomuro type interior doors; underfloor heating; ventilation system with heat recovery; brick partitioning; layered triple parquet; floating floor terraces; schuco Aluminum Joinery, concealed ironmongery; ventilated facade with HPL boards and apparent Klinker brick; basaltic mineral wool insulation 10cm; the parking lots will be amplified at the basement level. parking plots at an additional fee (20,000 Euro/ plot + VAT)