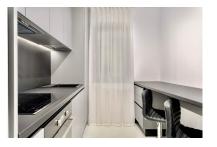

## FINISHES/EQUIPMENT

THE REAL ESTATE COMPANY SINCE 1993

CARACTERISTICS AREA: Aviatiei

Floor: P

Usable surface: 76 sqm Built surface: 90 sqm Garden Surface: 47 sqm No. of Bedrooms: 1 No. of Rooms: 2 No. of Bathrooms: 2

Construction year: 2024 Maximum height: 2S+P+7E

Aviatiei

Others: Elevator, Heating System, Insulated Windows, Faience, Sandstone, Parquet, Underfloor Heating

Filomuro type interior doors; underfloor heating; ventilation system with heat recovery; brick partitioning; layered triple parquet; floating floor terraces; schuco Aluminum Joinery, concealed ironmongery; ventilated facade with HPL boards and apparent Klinker brick; basaltic mineral wool insulation 10cm; the parking lots will be amplified at the basement level. parking plots at an additional fee (20,000 Euro/ plot + VAT)