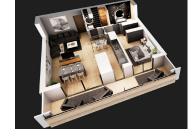

## FINISHES/EQUIPMENT

THE REAL ESTATE COMPANY SINCE 1993

CARACTERISTICS AREA: Aviatiei

Floor: P

Usable surface: 76 sqm Built surface: 90 sqm Garden Surface: 47 sqm No. of Bedrooms: 1 No. of Rooms: 2 No. of Bathrooms: 2

Construction year: 2024 Maximum height: 2S+P+7E

Aviatiei

Others: Elevator, Heating System, Insulated Windows, Faience, Sandstone, Parquet, Underfloor Heating