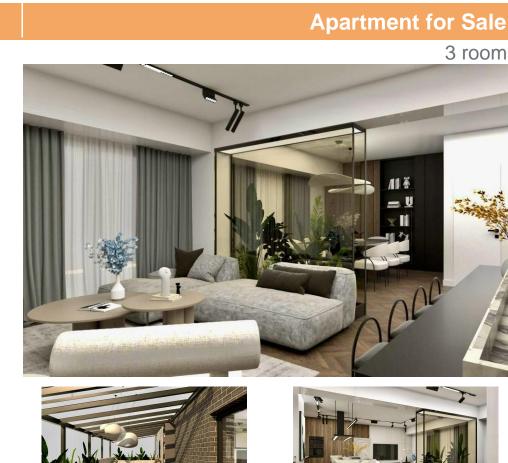

## DESCRIPTION

The apartment is located on the 6th and 7th floors of a residential building from 2024, located in the Aviation area, at the intersection of Baneasa and Herastrau districts, offering quick access to numerous points of interest. Facilities:

Filomuro type interior doors; underfloor heating; ventilation system with heat recovery; brick partitioning; layered triple parquet; floating floor terraces; schuco Aluminum Joinery, concealed ironmongery; ventilated facade with HPL boards and apparent Klinker brick; basaltic mineral wool insulation 10cm; Large terrace: 107 sgm 2 Parking plots in Klaus system included in the sale price. the parking lots will be located at the basement level.

Balconies : 1

Usable surface: 97 sqm Built surface: 128 sqm No. of Bedrooms: 2 No. of Rooms: 3 No. of Bathrooms: 3 Parking places: 2

Construction year: 2024 Maximum height: 2S+P+7E