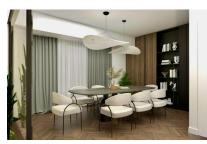

## DESCRIPTION

The apartment is located on the 6th and 7th floors of a residential building from 2024, located in the Aviation area, at the intersection of Baneasa and Herastrau districts, offering quick access to numerous points of interest. Facilities:

Filomuro type interior doors; underfloor heating; ventilation system with heat recovery; brick partitioning; layered triple parquet; floating floor terraces; schuco Aluminum Joinery, concealed ironmongery; ventilated facade with HPL boards and apparent Klinker brick; basaltic mineral wool insulation 10cm; Large terrace: 107 sgm 2 Parking plots in Klaus system included in the sale price. the parking lots will be located at the basement level.

Balconies : 1

Usable surface: 97 sqm Built surface: 128 sqm No. of Bedrooms: 2 No. of Rooms: 3 No. of Bathrooms: 3 Parking places: 2

Construction year: 2024 Maximum height: 2S+P+7E