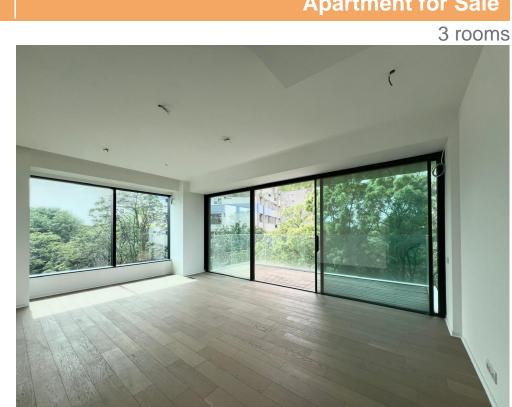

## DESCRIPTION

The apartment is located on the fourth floor of a building from 2021, located in the Floreasca area, offering access to numerous points of interest.

In the vicinity there are Floreasca Park, Boulevard and Primaverii Museum, Calea Floreasca, Floreasca Lake, Dorobanti Square and Promenada Mall. Facilities and amenities: central heating for the building;

fan coils; underfloor heating; parquet; aluminum joinery; Filomuro interior doors; metal entrance door; parking fee: 35.000 euro + vat. Total usable area: 103 sqm Terrace area: 11 sqm

560,000 EUR + VAT

## CARACTERISTICS

- AREA: Floreasca
- Usable surface: 103 sqm
- Built surface: 115.6 sqm
- No. of Bedrooms: 2
- No. of Rooms: 3
- No. of Bathrooms: 2
- Parking places: 1
- Floor: 4
- Construction year: 2021
- Maximum height: S+P+18E
- Balconies : 1