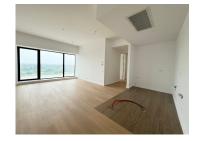

Facilities and amenities:

spectacular view to Tei and Floreasca Park;

central heating for the building;

fan coils:

underfloor heating;

parquet;

aluminum joinery;

Filomuro interior doors;