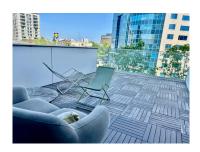

This apartment is modern, with a total usable area of 94 sqm and a detached partitioning.

It is distinguished by quality finishes.

The rooms are bright, with parquet floors and double glazing, and the terrace is generous, of 24 sqm.

## Herastrau

Balconies : 1

Floor: 2