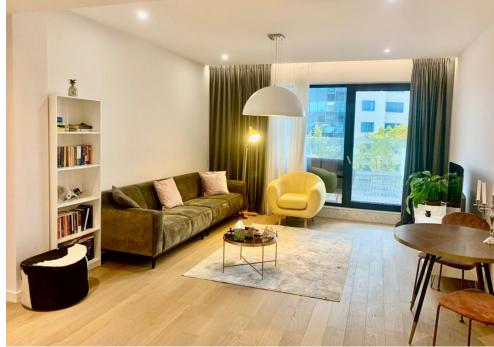

## DESCRIPTION

The apartment is located on the second floor of a building from 2021, near Herastrau Park, North Road, Aviation District, Promenada Mall and Baneasa Mall.

Description

If you are looking for a 2-room apartment with an excellent location, we invite you to visit this property located in the Herastrau area, Nicolae Caramfil.

This apartment is modern, with a total usable area of 94 sqm and a detached partitioning.

It is distinguished by quality finishes.

The rooms are bright, with parquet floors and double glazing, and the terrace is generous, of 24 sqm.