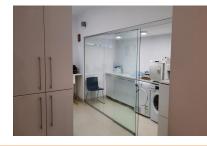

## CARACTERISTICS

THE REAL ESTATE COMPANY SINCE 1993

- AREA: Primaverii
- **Usable surface**: 102.87 sqm
- Floor: D

The commercial space for sale is located in a new building, in Primaverii neighborhood. The space is disposed at the semibasement, benefiting from its own light and access.

Facilities:

2 Toilets;

the space has 3 rooms, lobby-reception, 2 bathrooms

Own central heating;

The space is rented for a period of 3 years to a medical clinic.

450,00<u>0 EUR</u>

4.58 BITCOIN

116.99 ETHEREUM