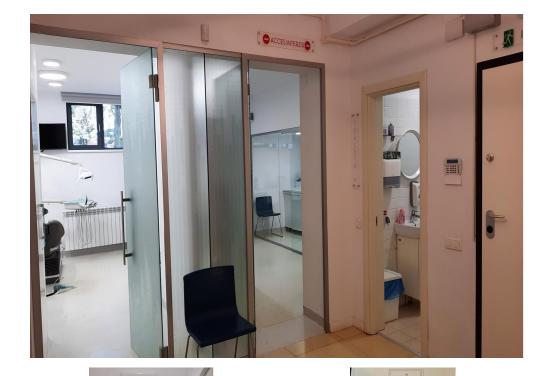

## CARACTERISTICS

THE REAL ESTATE COMPANY SINCE 1993

- AREA: Primaverii
- **Usable surface**: 102.87 sqm
- Floor: D

The commercial space for sale is located in a new building, in Primaverii neighborhood. The space is disposed at the semibasement, benefiting from its own light and access.

Facilities:

2 Toilets;

the space has 3 rooms, lobby-reception, 2 bathrooms

Own central heating;

The space is rented for a period of 3 years to a medical clinic.

450,00<u>0 EUR</u>

4.58 BITCOIN

116.99 ETHEREUM