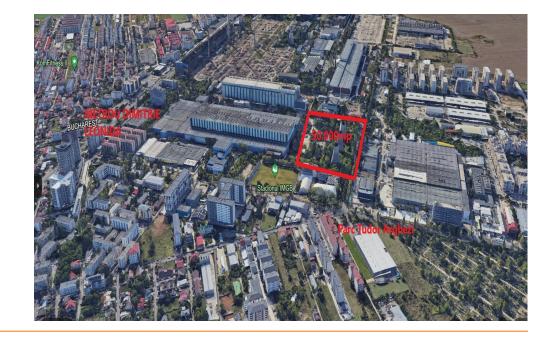

## DESCRIPTION

The land offered for sale is located in the southeast area of Bucharest, with easy access from Metalurgiei Boulevard. The area has experienced a strong residential development, with the advantage of positioning near the subway. On one side the land is bordered by the IMGB stadium and a few minutes walk is Tudor Arghezi Park. Land area: 50,561 sqm