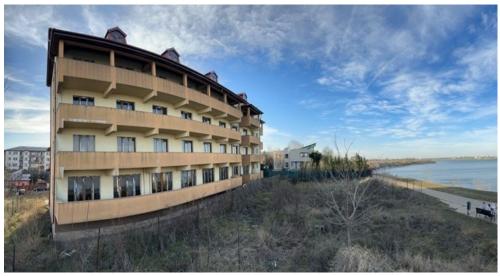

## **DESCRIPTION**

The building is located in the Virtutii area overlooking Morii Lake, in an area of intense development, benefiting from easy access to all points of interest in the city.

In the vicinity, there are several newly built residential ensembles, kindergartens, schools, and access to public transport is easy.

Usable area: 1,478 sqm Footprint: 385 sqm Area: 1,650 sqm Land area: 1,400 sqm

The building is suitable for residential, retirement house, etc.

1,200,000 EUR + VAT

**12.96 BITCOIN + VAT** 

543.01 ETHEREUM + VAT