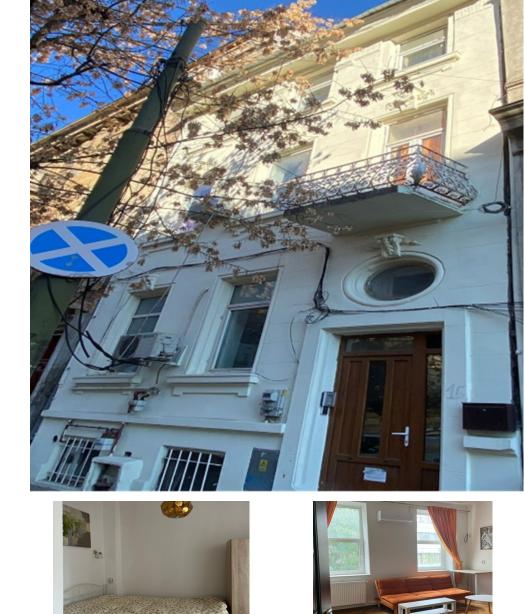

## DESCRIPTION

This absolutely special villa is situated in an area with historical and cultural value of Bucharest.

Due to the location, the property benefits from easy access to all the points of interest of the city and, in particular, to all that is of interest in the central area: University Square, Unirii Square, The Old Center with its restaurants and cafes, the National Theatre, etc. Piata Universitatii subway station and numerous other means of public transport present in the vicinity, make any point of interest to be a few minutes away.

The building is arranged as follows:

Ground floor plus basement 1 apartment

Floor 1 - 1 apartment

Floor 2 and attic - 1 apartment

The building is NOT at seismic risk.

Built in 1938, the building has an art deco architecture; it has a usable area of about 220 sqm inside, divided into 3 apartments and, of a

beautiful terrace of 35 sqm with a conquering view over the historic center of Bucharest.

320,000 EUR

3.22 BITCOIN

77.38 ETHEREUM

REGATTA® - Leader of Romanian Real Estate Brands Phone: 021.232.90.12, 021.232.90.88 /// E-mail: office@regatta.ro