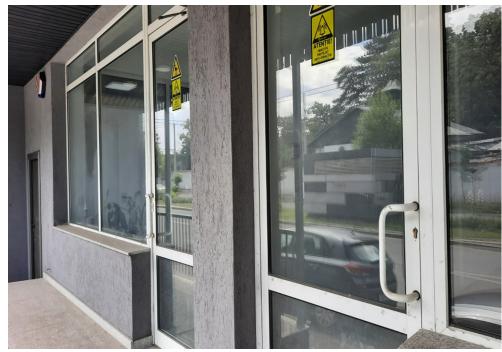

## **DESCRIPTION**

The building is located on the street, benefiting of a very good visibility.

The space is arranged on Ground floor + Mezzanine, with an opening of 15 m.

Facilities:

the open space

- 2 toilets
- partially arranged
- 2 front entries + 1 entry for supply
- 2 gas thermal power plants