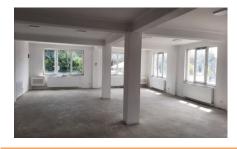

## **DESCRIPTION**

The building is located on the street, benefiting of a very good visibility.

The space is arranged on Ground floor + Mezzanine, with an opening of 15 m.

Facilities:

the open space

- 2 toilets
- partially arranged
- 2 front entries + 1 entry for supply
- 2 gas thermal power plants

There is also a bridge that needs to be built

Can be used for commercial activity, offices, storage, production.

Total usable area: 220 sqm Ground floor: 110 sqm Mezzanine: 110 sqm

2,500 EUR 0.03 BITCOIN 0.65 ETHEREUM