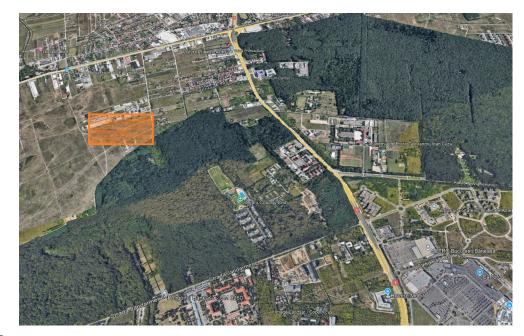

Baneasa Land for Sale

## **CARACTERISTICS**

► AREA: Baneasa

▶ Usable surface: 27580 sqm

▶ **POT**: 45 ▶ **CUT**: 1.9

► End-use: Rezidential ► No. of openings: 2

## **DESCRIPTION**

The land offered for sale is located in the northern area of the capital, in the vicinity of Baneasa forests and the residential complex Felicity. The property offers easy access to all areas of interest of the capital, Henry Coanda Airport, Baneasa Shopping Complex and the most famous private schools.

The land can be used for residential construction.

LAND AREA

Urbanism information: L1c: 27,580 sqm

POT: 45%, CUT: 1.9, GF+2+A Double opening: 95 m and 290 m

Utilities: Current and gas

235 EUR sqm

0.06 ETHEREUM sqm