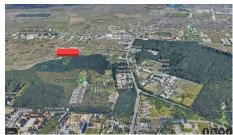

Baneasa Land for Sale

## **CARACTERISTICS**

► AREA: Baneasa

▶ Usable surface: 27580 sqm

▶ **POT**: 45 ▶ **CUT**: 1.9

► End-use: Rezidential ► No. of openings: 2

## **DESCRIPTION**

The land offered for sale is located in the northern area of the capital, in the vicinity of Baneasa forests and the residential complex Felicity. The property offers easy access to all areas of interest of the capital, Henry Coanda Airport, Baneasa Shopping Complex and the most famous private schools.

The land can be used for residential construction.

LAND AREA

Urbanism information: L1c: 27,580 sqm

POT: 45%, CUT: 1.9, GF+2+A Double opening: 95 m and 290 m

Utilities: Current and gas

235 EUR sqm

0.06 ETHEREUM sqm