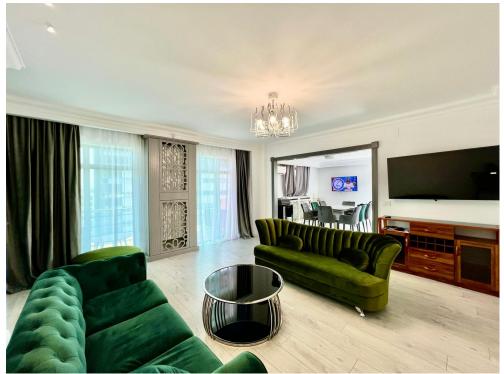

## **DESCRIPTION**

The apartment is located on the tenth floor of a building from 2009, near Baneasa Park, Baneasa airport, with access to shopping centers and other points of interest.

If you are looking for a 2-room apartment with a good location, we invite you to visit this property located in the Baneasa area, Ficusului. This apartment is modern, with a total usable area of 122 sgm, fully furnished and equipped.

The rooms are bright, with parquet floors and double glazing, and the terraces are generous, of 31 sqm and 8 sqm.

The apartment benefits from its own central heating, washing machine with dryer and air conditioning. Benefits from an above ground parking space.