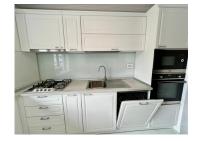

The rooms are bright, with parquet floors and double glazing, and the terraces are generous, of 31 sqm and 8 sqm.

The apartment benefits from its own central heating, washing machine with dryer and air conditioning. Benefits from an above ground parking space.