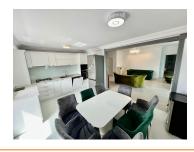

## **DESCRIPTION**

The apartment is located on the tenth floor of a building from 2009, near Baneasa Park, Baneasa airport, with access to shopping centers and other points of interest.

If you are looking for a 2-room apartment with a good location, we invite you to visit this property located in the Baneasa area, Ficusului. This apartment is modern, with a total usable area of 122 sgm, fully furnished and equipped.

The rooms are bright, with parquet floors and double glazing, and the terraces are generous, of 31 sqm and 8 sqm.

The apartment benefits from its own central heating, washing machine with dryer and air conditioning. Benefits from an above ground parking space.