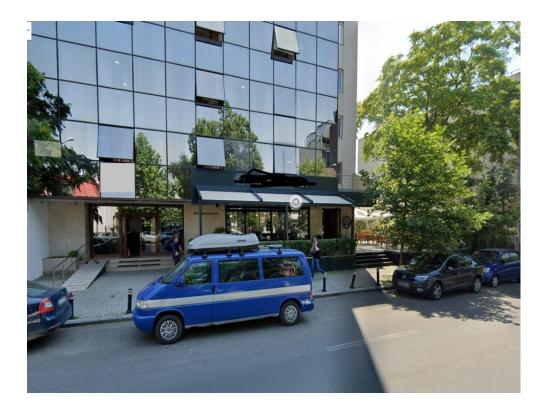

#### **CARACTERISTICS**

► AREA: Floreasca

▶ Usable surface: 260 sqm

▶ Floor: P

Construction year: 2005
Maximum height: P+9E

#### **DESCRIPTION**

The office space is situated in Northern side of Bucharest on Calea Floreasca, at only a few minutes distance from Dorobanti Square and Primaverii neighborhood.

Facilities:

own central heating;