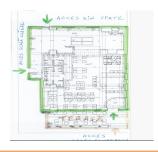

## Floreasca

# **Commercial Spaces for Rent**

#### **CARACTERISTICS**

► AREA: Floreasca

▶ Usable surface: 260 sqm

▶ Floor: P

Construction year: 2005
Maximum height: P+9E





### Layout

Ground floor: 260 sqm the space + 54 sqm

terrace.

#### **DESCRIPTION**

The office space is situated in Northern side of Bucharest on Calea Floreasca, at only a few minutes distance from Dorobanti Square and Primaverii neighborhood.

Facilities:

own central heating;

air conditioning York;

false ceiling;

parking plot outside and inside;

security and reception;

Rental prices:

6,500 €/month + VAT large areas;

775 €/month + VAT maintenance;

6,500 EUR + VAT

0.07 BITCOIN + VAT

1.69 ETHEREUM + VAT