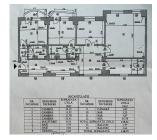

## **Apartment for Sale**

4 rooms

- AREA: Piata Victoriei
- Usable surface: 119 sqm
- Built surface: 136 sqm
- No. of Bedrooms: 3
- No. of Rooms: 4
- No. of Bathrooms: 2
- Floor: 5
- Construction year: 1995
- Maximum height: P+8E