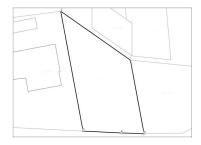

## **CARACTERISTICS**

► AREA: Theodor Pallady
► Land Surface: 4975 sqm
► End-use: Constructii Retail

▶Opening: 55

## **DESCRIPTION**

The land offered for sale can be used both commercially and industrially in the Theodor Pallady area very close to the exit to the A2 Bucuresti - Constanta Highway.

The measured area of the land is 4,795 sqm

The land has utilities: electricity and gas;

heavy truck access;

55 m opening at secondary street;

On the field you can build a showroom, a hall, a logistics center or an office building, in the area being many residential complexes and commercial galleries.