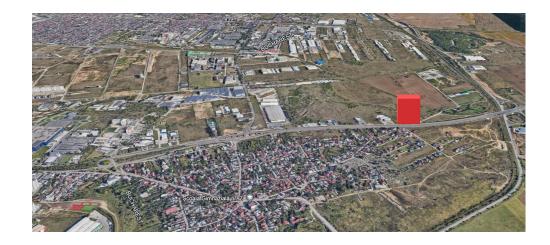

## **CARACTERISTICS**

► AREA: Theodor Pallady
► Land Surface: 4975 sqm
► End-use: Constructii Retail

▶Opening: 55

## **DESCRIPTION**

The land offered for sale can be used both commercially and industrially in the Theodor Pallady area very close to the exit to the A2 Bucuresti - Constanta Highway.

The measured area of the land is 4,795 sqm

The land has utilities: electricity and gas;

heavy truck access;

55 m opening at secondary street;

On the field you can build a showroom, a hall, a logistics center or an office building, in the area being many residential complexes and commercial galleries.