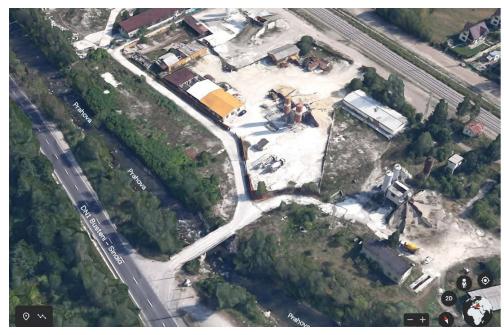

## **DESCRIPTION**

The land offered for sale has an exceptional location, on a main street, in an area with exceptional visibility and traffic, in full real estate development, having an exceptional view towards the Bucegi Mountains. With a strategic location between Busteni and Sinaia the land has a very good position that gives it direct access to DN1. The second opening of the land, of about 47 m, gives it access to a railway line, which can facilitate the transport of goods, thus offering the chance to develop on the field, some logistic or industrial constructions. **Facilities and benefits:** 

main opening at DN1;

secondary opening at Piatra Arsa street;

Drinking water;

transformer with installed power of 1MW

telephone/internet, video surveillance;

septic tank;

the gas is about 50 m from the location;

the land is at considerable distance from residential buildings;

80 EUR sqm + VAT

0.02 ETHEREUM sqm + VAT