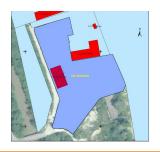

## **CARACTERISTICS**

AREA: Busteni

▶ Usable surface: 8769 sqm ▶ Land Surface: 8769 sqm

▶ End-use: Industrial

## **DESCRIPTION**

The land offered for sale has an exceptional location, on a main street, in an area with exceptional visibility and traffic, in full real estate development, having an exceptional view towards the Bucegi Mountains. With a strategic location between Busteni and Sinaia the land has a very good position that gives it direct access to DN1. The second opening of the land, of about 47 m, gives it access to a railway line, which can facilitate the transport of goods, thus offering the chance to develop on the field, some logistic or industrial constructions. **Facilities and benefits:** 