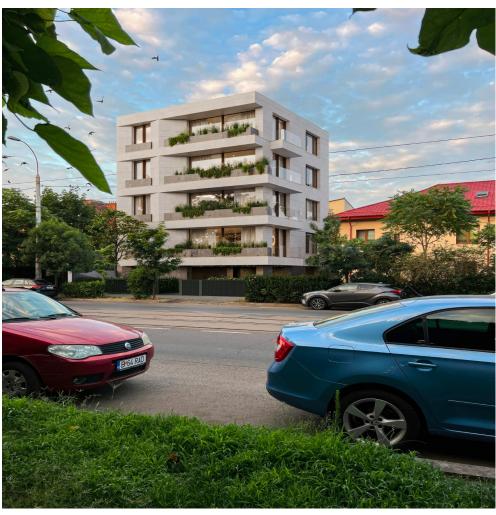

## **DESCRIPTION**

The land offered for sale has a street location on Ion Mihalache Boulevard, in an area with buildings that have low height regime. The location offers a great infrastructure and easy access to all points of interest of the capital, being only a few minutes away from Victoriei Square, North Station or any other area of interest.

The land has an area of 247 sqm and according to PUD here can build a collective housing estate disposed on: S+P+4E.

Maximum built area 148.18 sqm Maximum unfolded area: 617.40 sqm Free construction area: 98.78 sqm

H max: 17 m

No. of apartments: 4 No. of parking places: 5 Urbanism information: POT max= 60% CUT max=2,5 Building permit.

500,000 EUR 5.30 BITCOIN 132.36 ETHEREUM