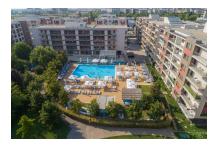

Built area: 250 sqm Capacity: 150 seats Land property: 1700 sqm Parking: 5 seats Pool: 317 sqm

850,000 EUR

8.67 BITCOIN

220.53 ETHEREUM