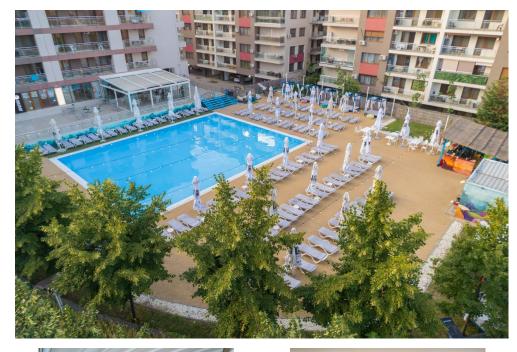

Built area: 250 sqm Capacity: 150 seats Land property: 1700 sqm Parking: 5 seats Pool: 317 sqm

850,000 EUR

8.67 BITCOIN

220.53 ETHEREUM