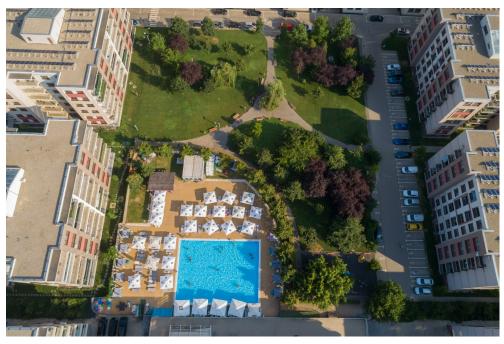

## **CARACTERISTICS**

► AREA: Metalurgiei
► Built surface: 250 sqm

Land Surface: 1700 sqm

Parking places: 5

The residential complex located in sector 4 of the capital is one of the most innovative real estate projects in Romania, with renewable energy provided by solar panels on building roofs and finishes that increase thermal efficiency.

Built area: 250 sqm Capacity: 150 seats Land property: 1700 sqm

Parking: 5 seats Pool: 317 sqm

5.000 EUR 0.05 BITCOIN

1.24 ETHEREUM