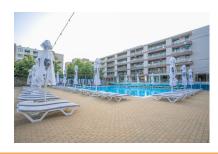

## **DESCRIPTION**

The restaurant offered for rent has a very good location, within a newly built residential ensemble and in an area with large population. The area has experienced a sharp development with the improvement of the infrastructure, by extending the M2 subway line to Berceni and widening the Berceni road, Turnu Magurele and Luica streets with another lane, on every direction of circulation.

Built area: 250 sqm Capacity: 150 seats Land property: 1700 sqm

Parking: 5 seats Pool: 317 sqm

5.000 EUR 0.05 BITCOIN

1.24 ETHEREUM