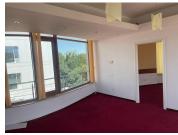

Total usable area: 759,27 sqm + 152,68 sqm terraces

Basement: 140 sqm Ground floor: 110 sqm

Floor 1:137 sqm + 27,16 sqm terrace Floor 2:137 sqm + 27,16 sqm terrace Floor 3:137 sqm + 27,16 sqm terrace Floor 4:102,5 sqm + 35,6 sqm terrace Attic: 97 sqm + 35,6 sqm terrace