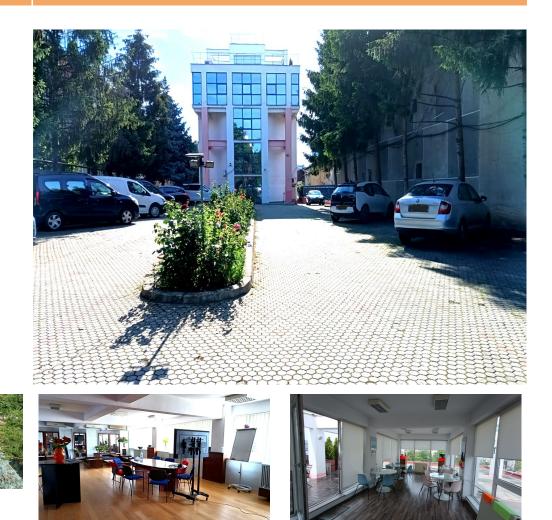

#### DESCRIPTION

The building is located in the northern area of the city in the Aviation district, only a few minutes away from Herastrau Park or Promenada Mall. The location offers easy access to DN1, Baneasa area or Otopeni Airport, and to the city center. Facilities:

air conditioning voice/data network elevator partitioned spaces central heating 2 sanitary groups/level parking spaces: indoor and outdoor Total area: 1,692 sqm Basement: 366 sqm Ground floor: 280 sqm 1st Floor 1: 251 sqm 2nd Floor: 283 sqm 3rd Floor: 283 sqm 4th Floor:75 sqm Terrace: 104 sqm Land area: 1,300 sqm