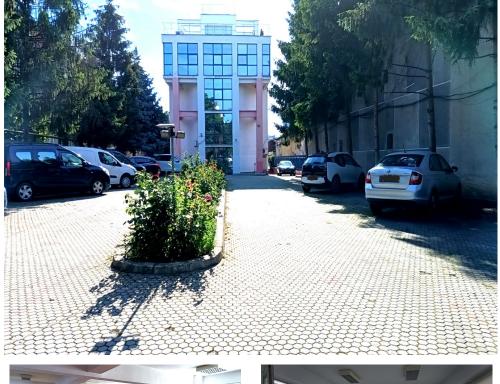

### DESCRIPTION

The building is located in the northern area of the city in the Aviation district, only a few minutes away from Herastrau Park or Promenada Mall. The location offers easy access to DN1, Baneasa area or Otopeni Airport, and to the city center. Facilities:

air conditioning voice/data network elevator partitioned spaces central heating 2 sanitary groups/level parking spaces: indoor and outdoor Total area: 1,692 sqm Basement: 366 sqm Ground floor: 280 sqm 1st Floor 1: 251 sqm 2nd Floor: 283 sqm 3rd Floor: 333 sqm 4th Floor:75 sqm Terrace: 104 sqm Land area: 1,300 sqm

In addition to the land of the building in the area of 648 sqm there is a plot of land of 650 sqm that can be rented or bought. It is currently rented at 1,800 Euro/month

3,300,000 EUR

**32.88 BITCOIN** 